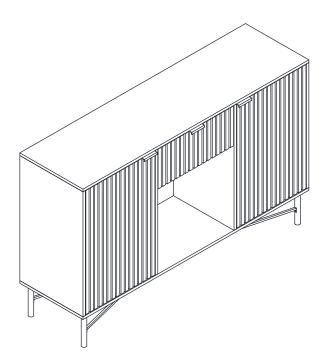

BDSK Handels GmbH & Co. KG

**Mergentheimer Strasse 59** 

DE-97084 Würzburg

Germany

## **ASSEMBLING INSTRUCTION**

# 26870345-01



### Hardware:

| Letter | Piece          | Number | Letter | Piece           | Number |
|--------|----------------|--------|--------|-----------------|--------|
| A      | 6x35mm         | 14pcs  | L      |                 | 8sets  |
| В      | 12x15mm        | 10pcs  | M      |                 | 1pc    |
| С      | 8x30mm         | 18pcs  | N      |                 | 2pcs   |
| D      | 9. 5x15mm      | 4pcs   | Р      |                 | 3pcs   |
| Е      |                | 4pcs   | Q      | O Dim           | 2pcs   |
| F      |                | 2pcs   | R      |                 | 8pcs   |
| G      | 3x12mm         | 12pcs  | S      | Onne            | 8sets  |
| Н      | 6x12mm         | 4pcs   | T      | <b>E</b> Junior | 8pcs   |
| I      | 6x30mm         | 11pcs  | U      | 6x40mm