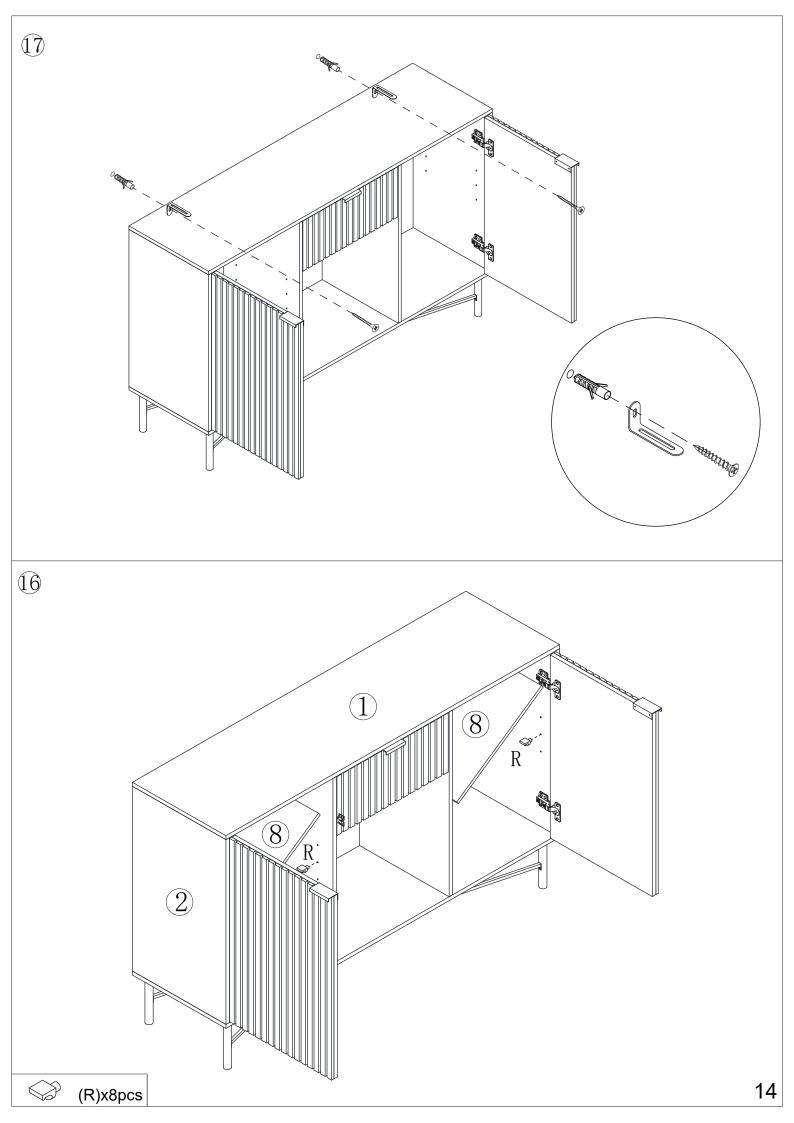

### Hardware:

| Letter | Piece          | Number | Letter | Piece           | Number |
|--------|----------------|--------|--------|-----------------|--------|
| A      | 6x35mm         | 14pcs  | L      |                 | 8sets  |
| В      | 12x15mm        | 10pcs  | M      |                 | 1pc    |
| С      | 8x30mm         | 18pcs  | N      |                 | 2pcs   |
| D      | 9. 5x15mm      | 4pcs   | Р      |                 | 3pcs   |
| Е      |                | 4pcs   | Q      | O Dim           | 2pcs   |
| F      |                | 2pcs   | R      |                 | 8pcs   |
| G      | 3x12mm         | 12pcs  | S      | Onne            | 8sets  |
| Н      | 6x12mm         | 4pcs   | T      | <b>E</b> Junior | 8pcs   |
| I      | 6x30mm         | 11pcs  | U      | 6x40mm          | 4pcs   |
| J      |                | 8pcs   | V      | 4x12mm          | 24pcs  |
| K      | Martine 4x30mm | 4pcs   |        |                 |        |

#### **DANGER**

CHILDREN MUST BE SUPERVISED.

(G)x2pcs (V)x8pcs (P)x1pc