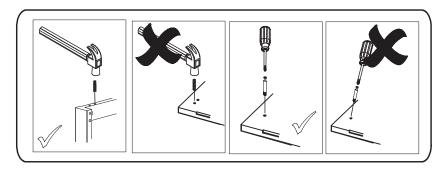

#### **CAUTION**

- Do not tighten screws before all screws are in the right place.
- Do not use this product unless all bolts, screws and knobs are firmly secured.
- Check that all bolts, screws and knobs are securely tightened at least every 4 months.