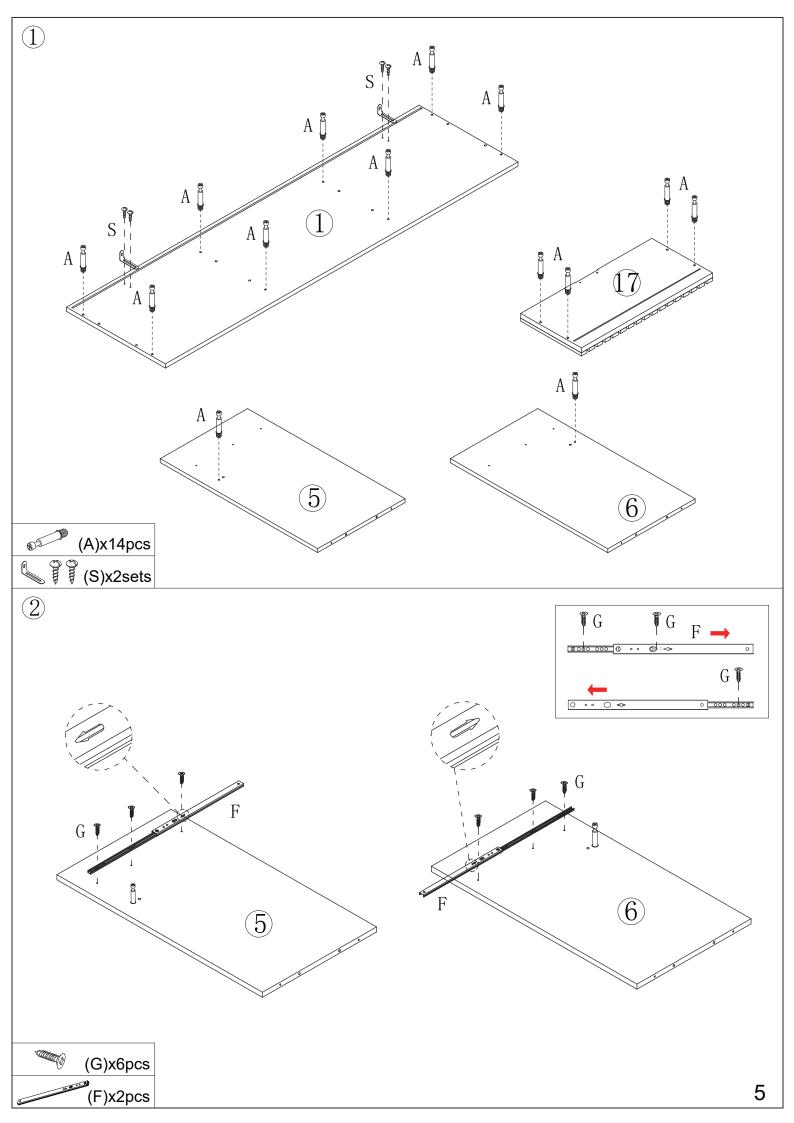

### Hardware:

| Letter | Piece          | Number | Letter | Piece           | Number |
|--------|----------------|--------|--------|-----------------|--------|
| A      | 6x35mm         | 14pcs  | L      |                 | 8sets  |
| В      | 12x15mm        | 10pcs  | M      |                 | 1pc    |
| С      | 8x30mm         | 18pcs  | N      |                 | 2pcs   |
| D      | 9. 5x15mm      | 4pcs   | Р      |                 | 3pcs   |
| Е      |                | 4pcs   | Q      | O Dim           | 2pcs   |
| F      |                | 2pcs   | R      |                 | 8pcs   |
| G      | 3x12mm         | 12pcs  | S      | Onne            | 8sets  |
| Н      | 6x12mm         | 4pcs   | T      | <b>E</b> Junior | 8pcs   |
| I      | 6x30mm         | 11pcs  | U      | 6x40mm          | 4pcs   |
| J      |                | 8pcs   | V      | 4x12mm          | 24pcs  |
| K      | Martine 4x30mm | 4pcs   |        |                 |        |