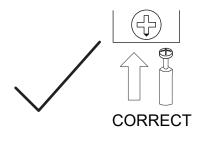

#### **CAUTION**

- Do not tighten screws before all screws are in the right place.
- Do not use this product unless all bolts, screws and knobs are firmly secured.
- Check that all bolts, screws and knobs are securely tightened at least every 4 months.