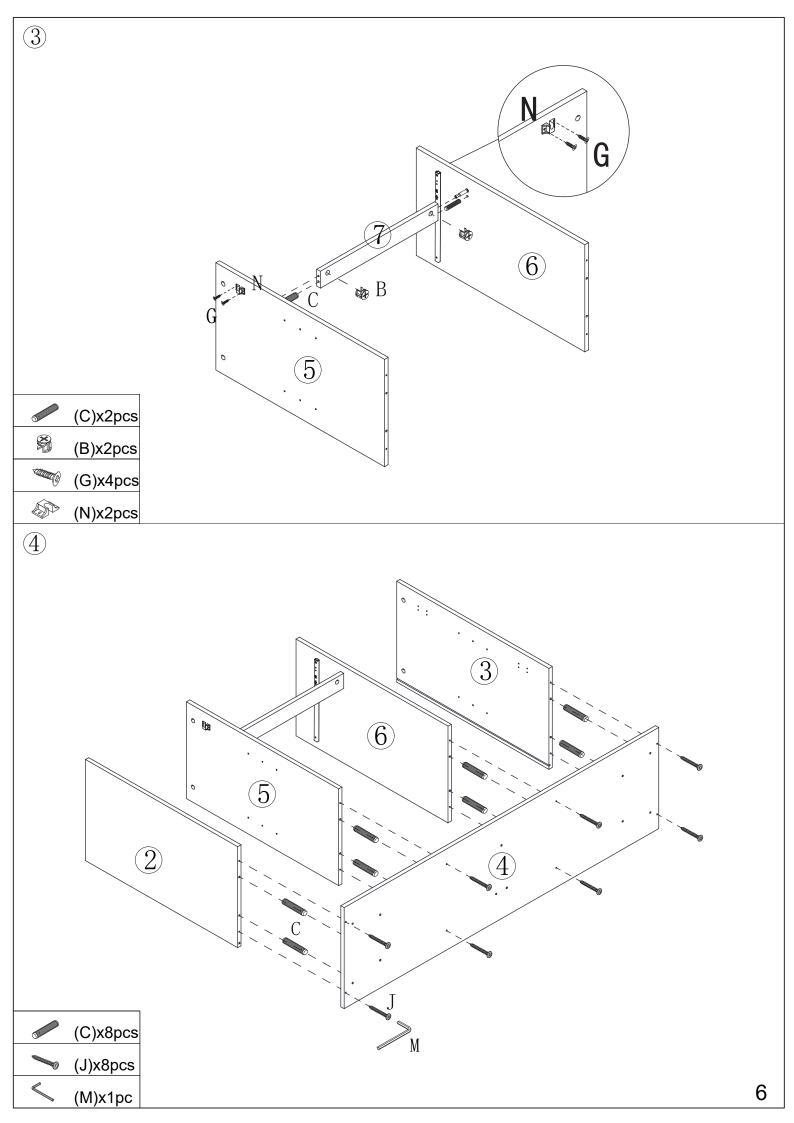

### Hardware:

| Letter | Piece          | Number | Letter | Piece           | Number |
|--------|----------------|--------|--------|-----------------|--------|
| A      | 6x35mm         | 14pcs  | L      |                 | 8sets  |
| В      | 12x15mm        | 10pcs  | M      |                 | 1pc    |
| С      | 8x30mm         | 18pcs  | N      |                 | 2pcs   |
| D      | 9. 5x15mm      | 4pcs   | Р      |                 | 3pcs   |
| Е      |                | 4pcs   | Q      | O Dim           | 2pcs   |
| F      |                | 2pcs   | R      |                 | 8pcs   |
| G      | 3x12mm         | 12pcs  | S      | Onne            | 8sets  |
| Н      | 6x12mm         | 4pcs   | T      | <b>E</b> Junior | 8pcs   |
| I      | 6x30mm         | 11pcs  | U      | 6x40mm          | 4pcs   |
| J      |                | 8pcs   | V      | 4x12mm          | 24pcs  |
| K      | Martine 4x30mm | 4pcs   |        |                 |        |