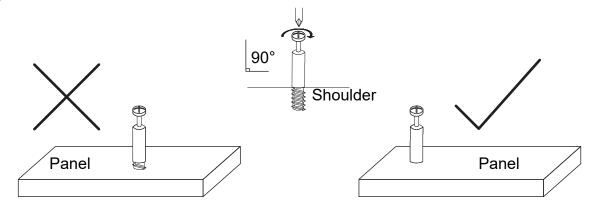

#### **CAUTION**

- Do not tighten screws before all screws are in the right place.
- Do not use this product unless all bolts, screws and knobs are firmly secured.
- Check that all bolts, screws and knobs are securely tightened at least every 4 months.