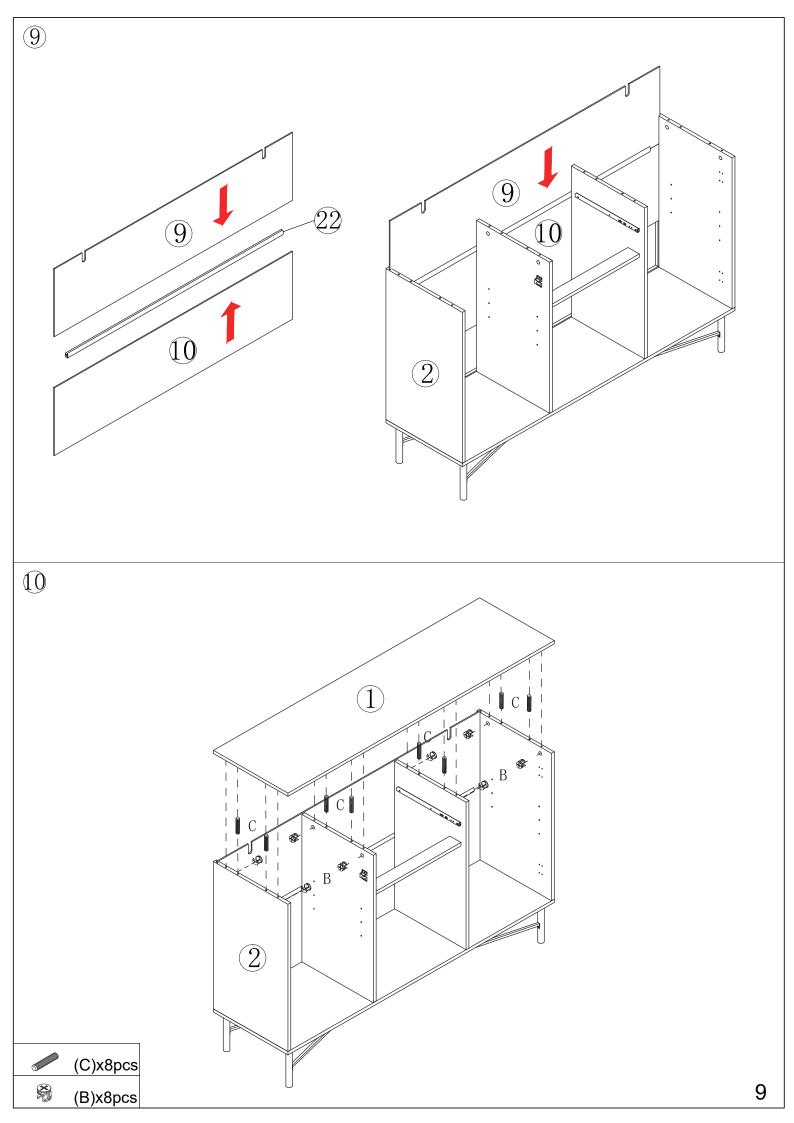

### Hardware:

| Letter | Piece          | Number | Letter | Piece           | Number |
|--------|----------------|--------|--------|-----------------|--------|
| A      | 6x35mm         | 14pcs  | L      |                 | 8sets  |
| В      | 12x15mm        | 10pcs  | M      |                 | 1pc    |
| С      | 8x30mm         | 18pcs  | N      |                 | 2pcs   |
| D      | 9. 5x15mm      | 4pcs   | Р      |                 | 3pcs   |
| Е      |                | 4pcs   | Q      | O Dim           | 2pcs   |
| F      |                | 2pcs   | R      |                 | 8pcs   |
| G      | 3x12mm         | 12pcs  | S      | Onne            | 8sets  |
| Н      | 6x12mm         | 4pcs   | T      | <b>E</b> Junior | 8pcs   |
| I      | 6x30mm         | 11pcs  | U      | 6x40mm          | 4pcs   |
| J      |                | 8pcs   | V      | 4x12mm          | 24pcs  |
| K      | Martine 4x30mm | 4pcs   |        |                 |        |