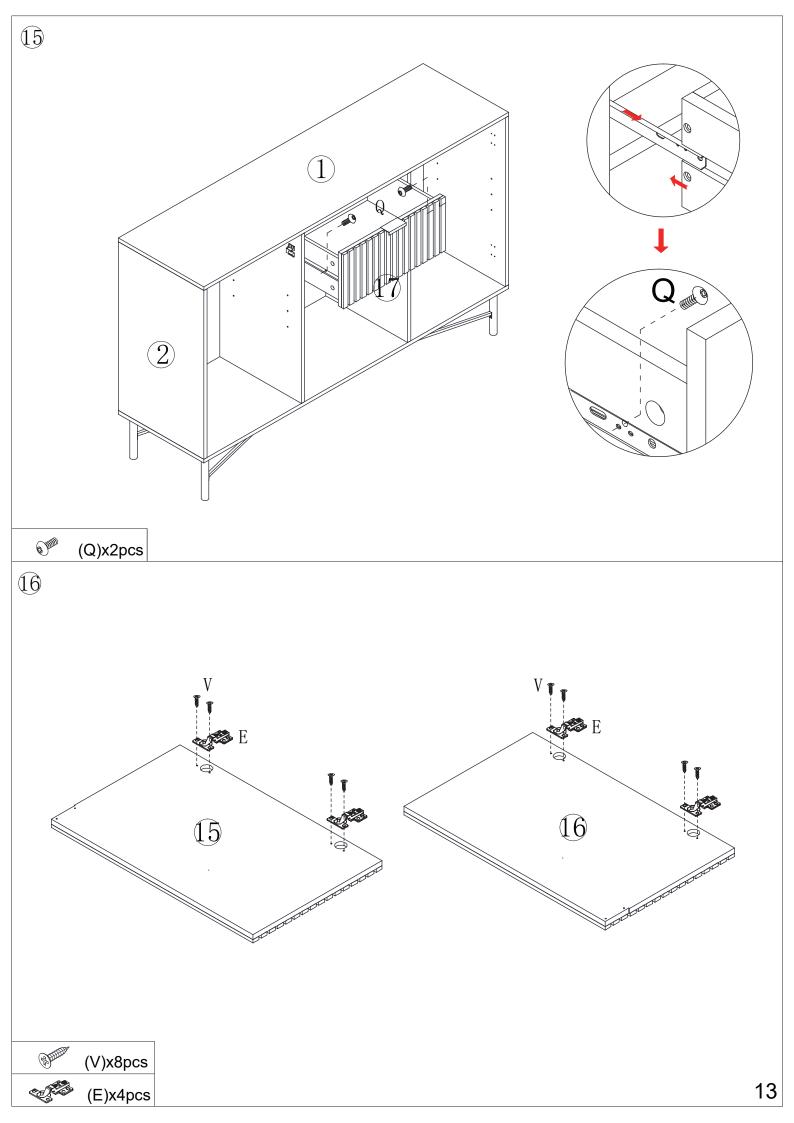

### Hardware:

| Letter | Piece          | Number | Letter | Piece           | Number |
|--------|----------------|--------|--------|-----------------|--------|
| A      | 6x35mm         | 14pcs  | L      |                 | 8sets  |
| В      | 12x15mm        | 10pcs  | M      |                 | 1pc    |
| С      | 8x30mm         | 18pcs  | N      |                 | 2pcs   |
| D      | 9. 5x15mm      | 4pcs   | Р      |                 | 3pcs   |
| Е      |                | 4pcs   | Q      | O Dim           | 2pcs   |
| F      |                | 2pcs   | R      |                 | 8pcs   |
| G      | 3x12mm         | 12pcs  | S      | Onne            | 8sets  |
| Н      | 6x12mm         | 4pcs   | T      | <b>E</b> Junior | 8pcs   |
| I      | 6x30mm         | 11pcs  | U      | 6x40mm          | 4pcs   |
| J      |                | 8pcs   | V      | 4x12mm          | 24pcs  |
| K      | Martine 4x30mm | 4pcs   |        |                 |        |