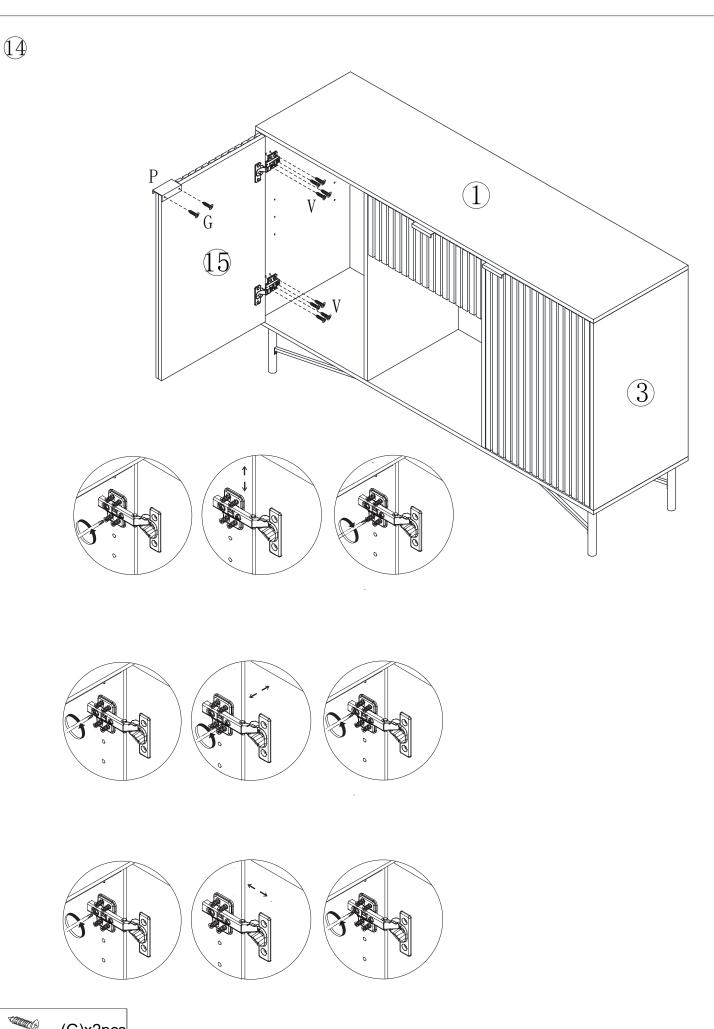

### Hardware:

| Letter | Piece          | Number | Letter | Piece           | Number |
|--------|----------------|--------|--------|-----------------|--------|
| A      | 6x35mm         | 14pcs  | L      |                 | 8sets  |
| В      | 12x15mm        | 10pcs  | M      |                 | 1pc    |
| С      | 8x30mm         | 18pcs  | N      |                 | 2pcs   |
| D      | 9. 5x15mm      | 4pcs   | Р      |                 | 3pcs   |
| Е      |                | 4pcs   | Q      | O Dim           | 2pcs   |
| F      |                | 2pcs   | R      |                 | 8pcs   |
| G      | 3x12mm         | 12pcs  | S      | Onne            | 8sets  |
| Н      | 6x12mm         | 4pcs   | T      | <b>E</b> Junior | 8pcs   |
| I      | 6x30mm         | 11pcs  | U      | 6x40mm          | 4pcs   |
| J      |                | 8pcs   | V      | 4x12mm          | 24pcs  |
| K      | Martine 4x30mm | 4pcs   |        |                 |        |

#### **DANGER**

CHILDREN MUST BE SUPERVISED.

(G)x2pcs (V)x8pcs (P)x1pc