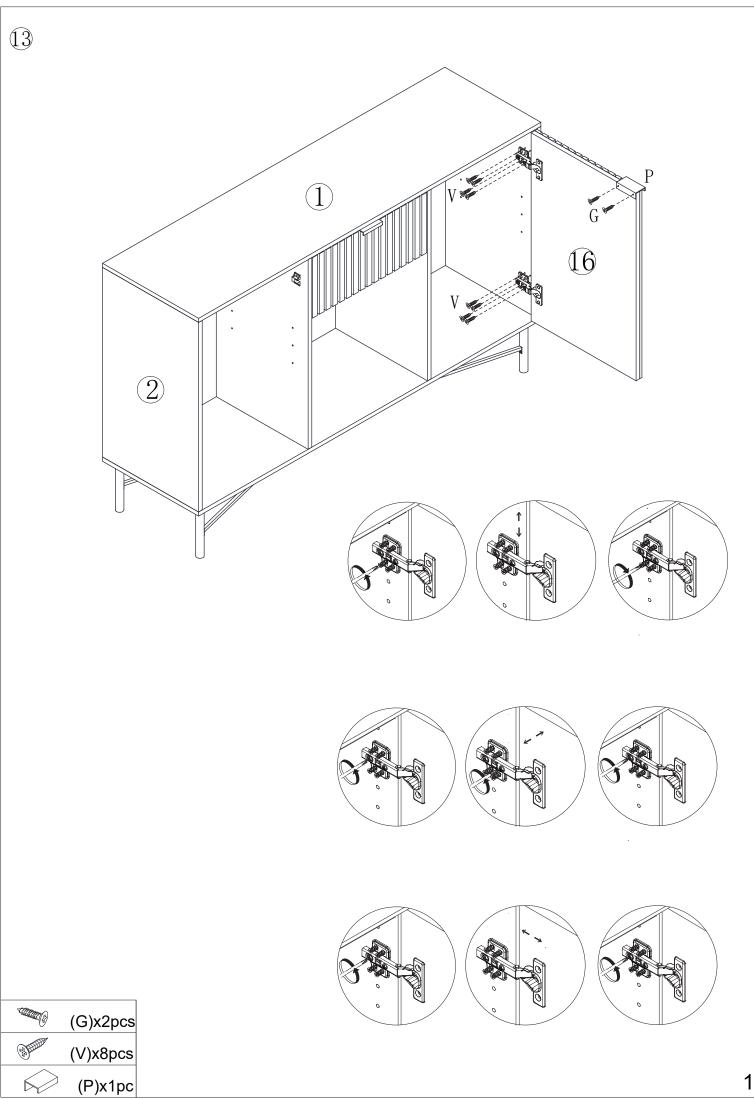

### Hardware:

| Letter | Piece          | Number | Letter | Piece           | Number |
|--------|----------------|--------|--------|-----------------|--------|
| A      | 6x35mm         | 14pcs  | L      |                 | 8sets  |
| В      | 12x15mm        | 10pcs  | M      |                 | 1pc    |
| С      | 8x30mm         | 18pcs  | N      |                 | 2pcs   |
| D      | 9. 5x15mm      | 4pcs   | Р      |                 | 3pcs   |
| Е      |                | 4pcs   | Q      | O Dim           | 2pcs   |
| F      |                | 2pcs   | R      |                 | 8pcs   |
| G      | 3x12mm         | 12pcs  | S      | Onne            | 8sets  |
| Н      | 6x12mm         | 4pcs   | T      | <b>E</b> Junior | 8pcs   |
| I      | 6x30mm         | 11pcs  | U      | 6x40mm          | 4pcs   |
| J      |                | 8pcs   | V      | 4x12mm          | 24pcs  |
| K      | Martine 4x30mm | 4pcs   |        |                 |        |

#### **DANGER**

CHILDREN MUST BE SUPERVISED.

(G)x2pcs (V)x8pcs (P)x1pc