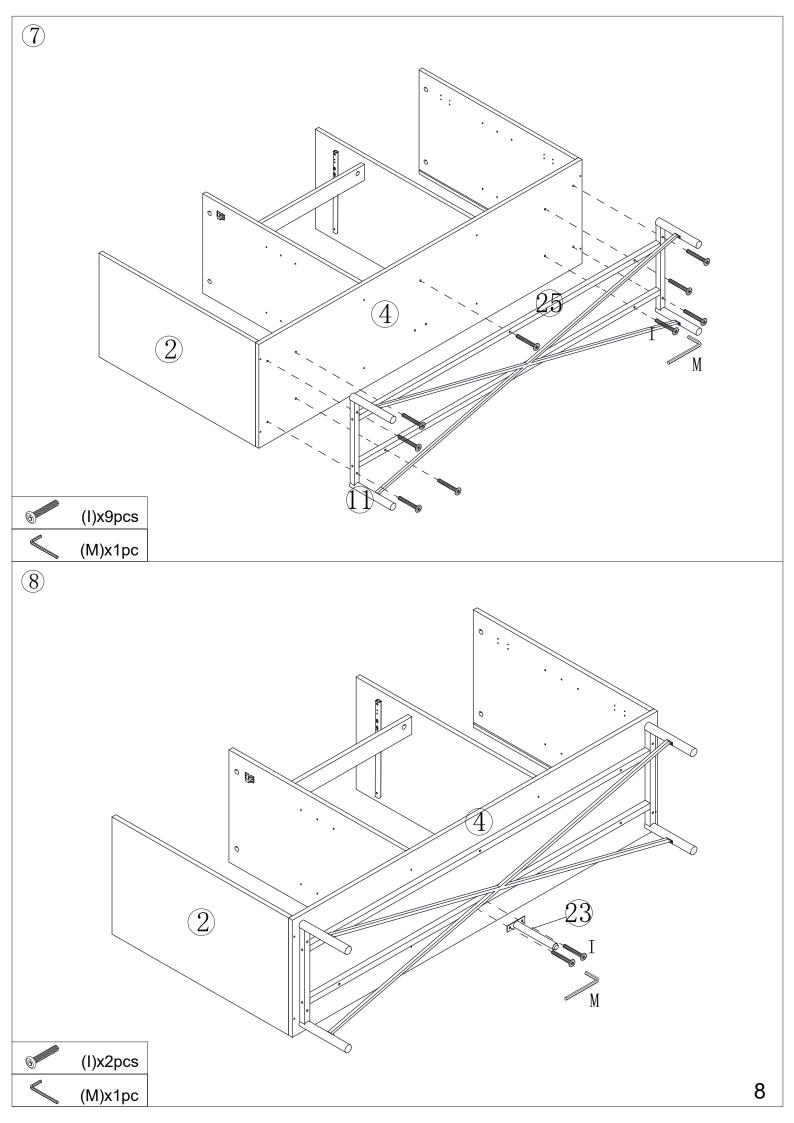

### Hardware:

| Letter | Piece          | Number | Letter | Piece           | Number |
|--------|----------------|--------|--------|-----------------|--------|
| A      | 6x35mm         | 14pcs  | L      |                 | 8sets  |
| В      | 12x15mm        | 10pcs  | M      |                 | 1pc    |
| С      | 8x30mm         | 18pcs  | N      |                 | 2pcs   |
| D      | 9. 5x15mm      | 4pcs   | Р      |                 | 3pcs   |
| Е      |                | 4pcs   | Q      | O Dim           | 2pcs   |
| F      |                | 2pcs   | R      |                 | 8pcs   |
| G      | 3x12mm         | 12pcs  | S      | Onne            | 8sets  |
| Н      | 6x12mm         | 4pcs   | T      | <b>E</b> Junior | 8pcs   |
| I      | 6x30mm         | 11pcs  | U      | 6x40mm          | 4pcs   |
| J      |                | 8pcs   | V      | 4x12mm          | 24pcs  |
| K      | Martine 4x30mm | 4pcs   |        |                 |        |