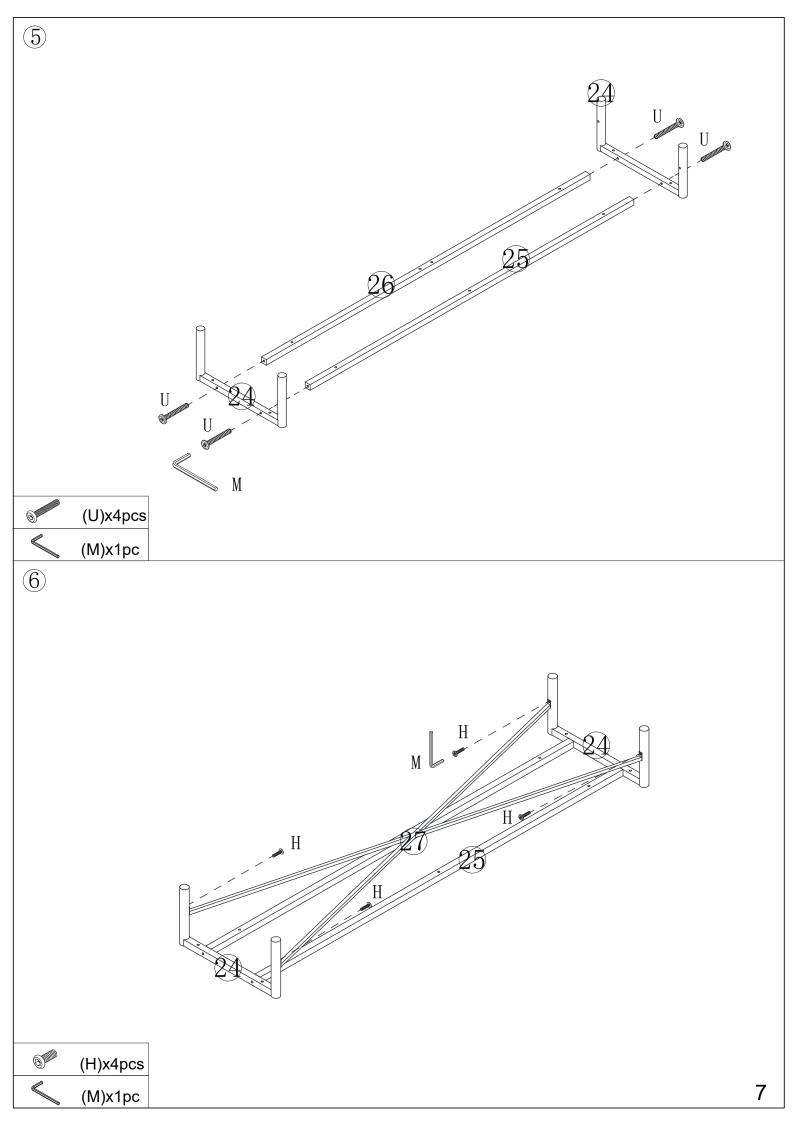

### Hardware:

| Letter | Piece          | Number | Letter | Piece           | Number |
|--------|----------------|--------|--------|-----------------|--------|
| A      | 6x35mm         | 14pcs  | L      |                 | 8sets  |
| В      | 12x15mm        | 10pcs  | M      |                 | 1pc    |
| С      | 8x30mm         | 18pcs  | N      |                 | 2pcs   |
| D      | 9. 5x15mm      | 4pcs   | Р      |                 | 3pcs   |
| Е      |                | 4pcs   | Q      | O Dim           | 2pcs   |
| F      |                | 2pcs   | R      |                 | 8pcs   |
| G      | 3x12mm         | 12pcs  | S      | Onne            | 8sets  |
| Н      | 6x12mm         | 4pcs   | T      | <b>E</b> Junior | 8pcs   |
| I      | 6x30mm         | 11pcs  | U      | 6x40mm          | 4pcs   |
| J      |                | 8pcs   | V      | 4x12mm          | 24pcs  |
| K      | Martine 4x30mm | 4pcs   |        |                 |        |