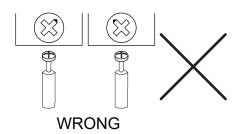

#### **CAUTION**

- Do not tighten screws before all screws are in the right place.
- Do not use this product unless all bolts, screws and knobs are firmly secured.
- Check that all bolts, screws and knobs are securely tightened at least every 4 months.