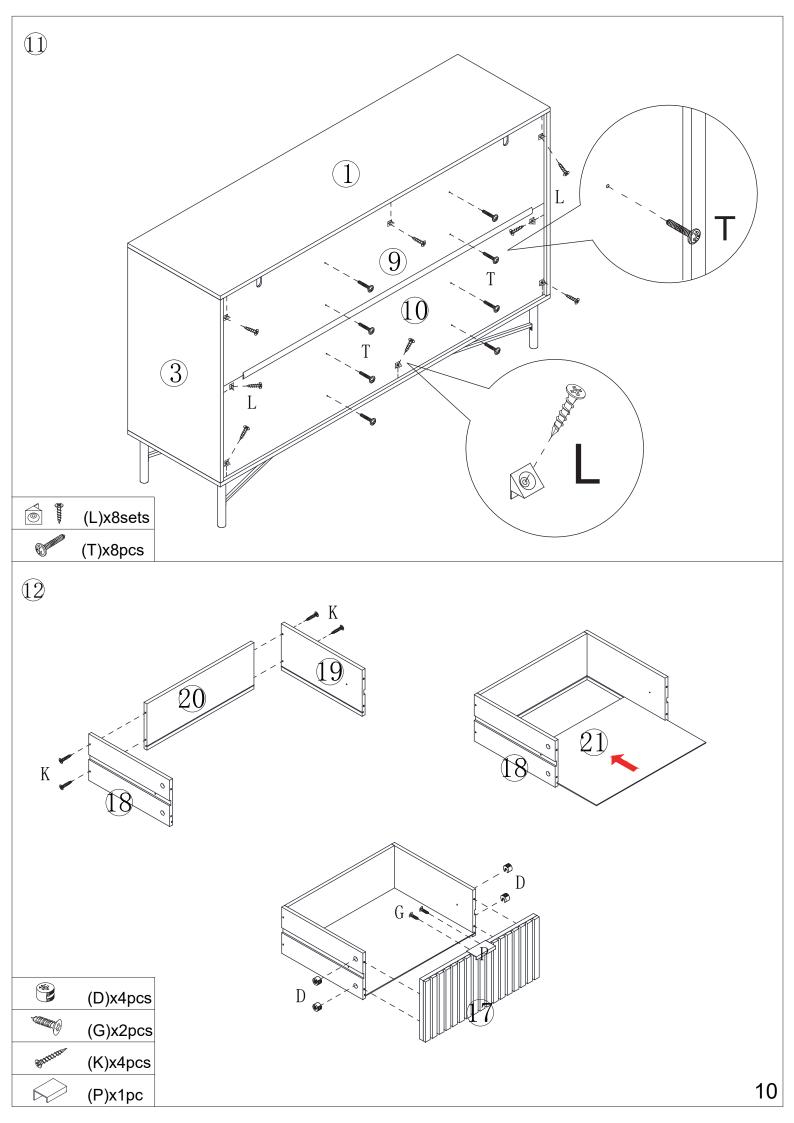

### Hardware:

| Letter | Piece          | Number | Letter | Piece           | Number |
|--------|----------------|--------|--------|-----------------|--------|
| A      | 6x35mm         | 14pcs  | L      |                 | 8sets  |
| В      | 12x15mm        | 10pcs  | M      |                 | 1pc    |
| С      | 8x30mm         | 18pcs  | N      |                 | 2pcs   |
| D      | 9. 5x15mm      | 4pcs   | Р      |                 | 3pcs   |
| Е      |                | 4pcs   | Q      | O Dim           | 2pcs   |
| F      |                | 2pcs   | R      |                 | 8pcs   |
| G      | 3x12mm         | 12pcs  | S      | Onne            | 8sets  |
| Н      | 6x12mm         | 4pcs   | T      | <b>E</b> Junior | 8pcs   |
| I      | 6x30mm         | 11pcs  | U      | 6x40mm          | 4pcs   |
| J      |                | 8pcs   | V      | 4x12mm          | 24pcs  |
| K      | Martine 4x30mm | 4pcs   |        |                 |        |

#### **DANGER**

CHILDREN MUST BE SUPERVISED.

(G)x2pcs (V)x8pcs (P)x1pc