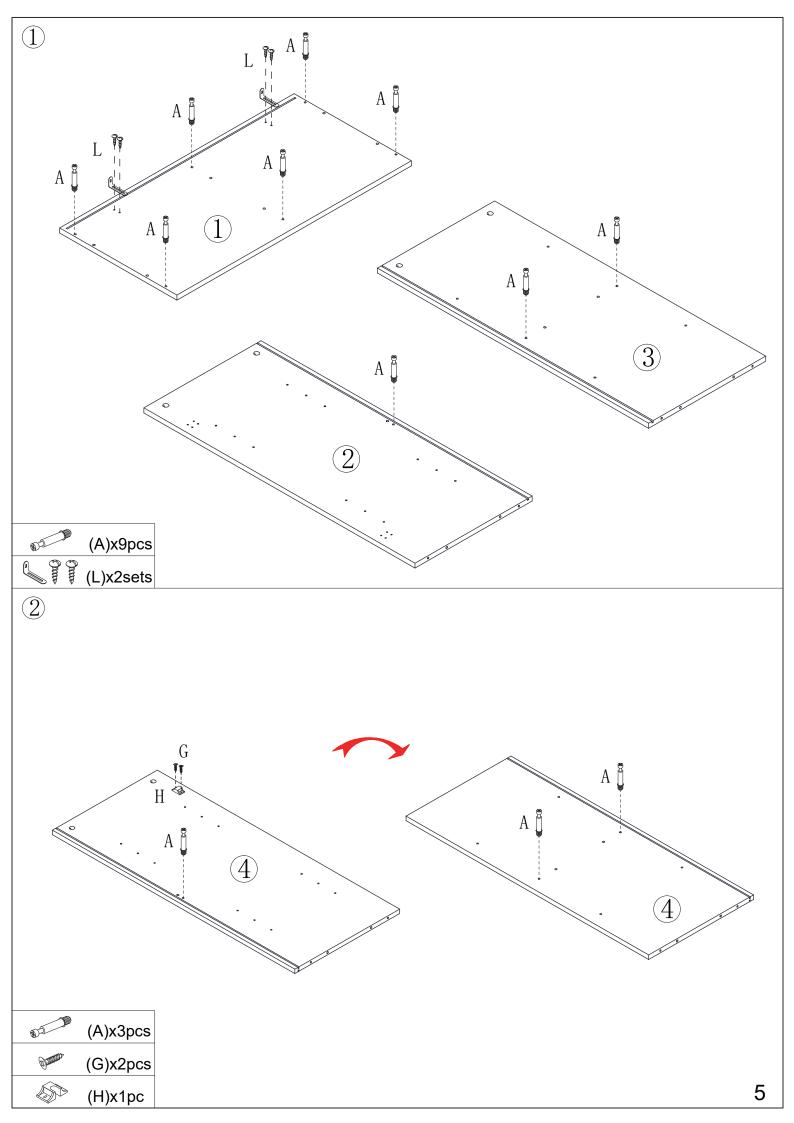

### Hardware:

| Letter | Piece                                  | Number | Letter | Piece                                                                             | Number |
|--------|----------------------------------------|--------|--------|-----------------------------------------------------------------------------------|--------|
| A      | 6x35mm                                 | 12pcs  | J      |                                                                                   | 1pc    |
| В      | 8x30mm                                 | 26pcs  | K      | Commune.                                                                          | 4pcs   |
| C      | 15x12mm                                | 12pcs  | L      | Onne                                                                              | 2sets  |
| D      | Sx40mm                                 | 6pcs   | М      |                                                                                   | 1pc    |
| E      | @mmmmmmmmmmmmmmmmmmmmmmmmmmmmmmmmmmmmm | 10pcs  | Ν      | $\langle\!\!\!\!\!\!\!\!\!\!\!\!\!\!\!\!\!\!\!\!\!\!\!\!\!\!\!\!\!\!\!\!\!\!\!\!$ | 8pcs   |
| F      | ومیس<br>6x12mm                         | 4pcs   | Р      | Opponent 6x40mm                                                                   | 4pcs   |
| G      | 3x12mm                                 | 4pcs   | Q      |                                                                                   | 8sets  |
| Н      |                                        | 1pc    | R      | Gamer 4x12mm                                                                      | 12pcs  |
| Ι      | - JE                                   | 2pcs   |        |                                                                                   |        |