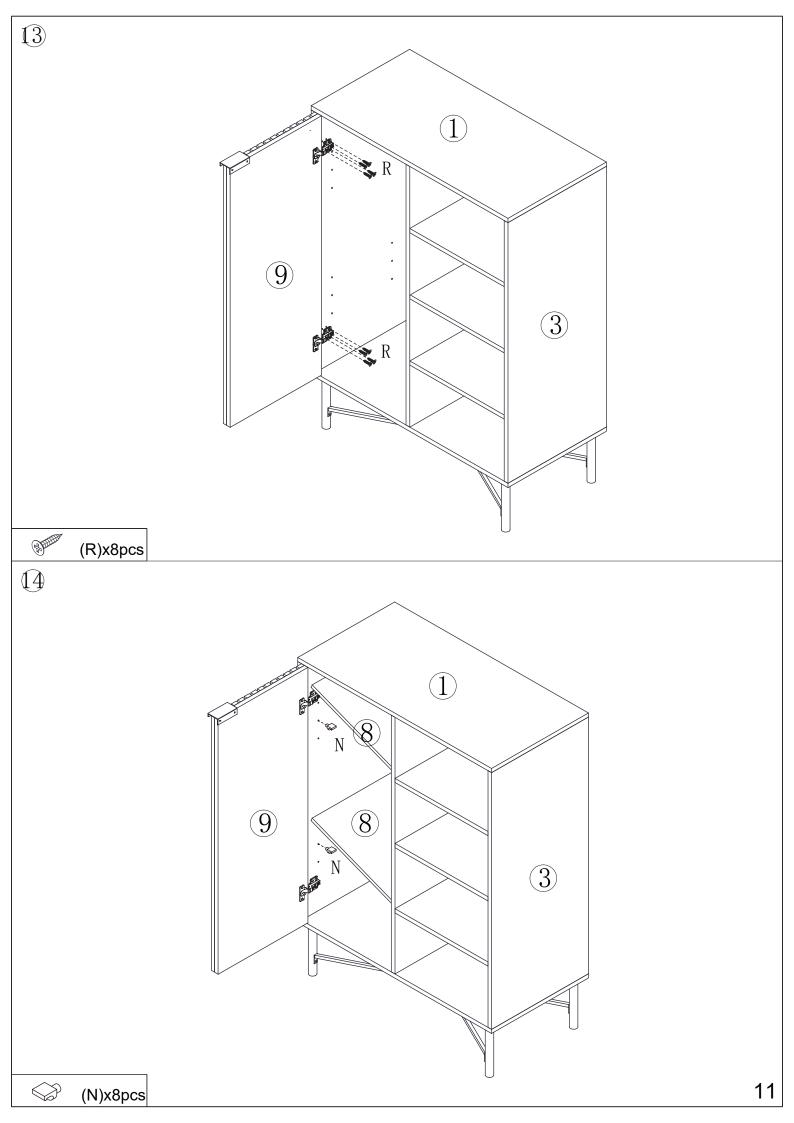

### Hardware:

| Letter | Piece                                  | Number | Letter | Piece                                                                             | Number |
|--------|----------------------------------------|--------|--------|-----------------------------------------------------------------------------------|--------|
| A      | 6x35mm                                 | 12pcs  | J      |                                                                                   | 1pc    |
| В      | 8x30mm                                 | 26pcs  | K      | Commune.                                                                          | 4pcs   |
| C      | 15x12mm                                | 12pcs  | L      | Onne                                                                              | 2sets  |
| D      | Sx40mm                                 | 6pcs   | М      |                                                                                   | 1pc    |
| E      | @mmmmmmmmmmmmmmmmmmmmmmmmmmmmmmmmmmmmm | 10pcs  | Ν      | $\langle\!\!\!\!\!\!\!\!\!\!\!\!\!\!\!\!\!\!\!\!\!\!\!\!\!\!\!\!\!\!\!\!\!\!\!\!$ | 8pcs   |
| F      | ومیس<br>6x12mm                         | 4pcs   | Р      | Opponent 6x40mm                                                                   | 4pcs   |
| G      | 3x12mm                                 | 4pcs   | Q      |                                                                                   | 8sets  |
| Н      |                                        | 1pc    | R      | Gamer 4x12mm                                                                      | 12pcs  |
| Ι      | - JE                                   | 2pcs   |        |                                                                                   |        |