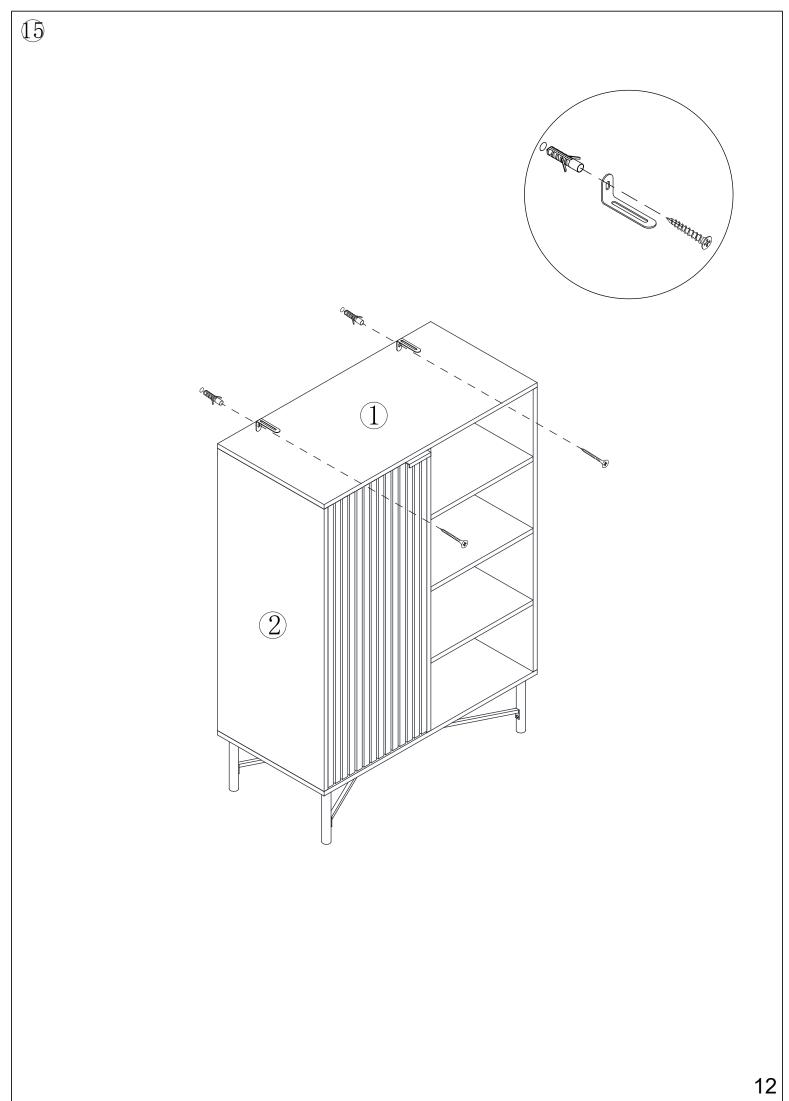

### Hardware:

| Letter | Piece                                  | Number | Letter | Piece                                                                             | Number |
|--------|----------------------------------------|--------|--------|-----------------------------------------------------------------------------------|--------|
| A      | 6x35mm                                 | 12pcs  | J      |                                                                                   | 1pc    |
| В      | 8x30mm                                 | 26pcs  | K      | Commune.                                                                          | 4pcs   |
| C      | 15x12mm                                | 12pcs  | L      | Onne                                                                              | 2sets  |
| D      | Sx40mm                                 | 6pcs   | М      |                                                                                   | 1pc    |
| E      | @mmmmmmmmmmmmmmmmmmmmmmmmmmmmmmmmmmmmm | 10pcs  | Ν      | $\langle\!\!\!\!\!\!\!\!\!\!\!\!\!\!\!\!\!\!\!\!\!\!\!\!\!\!\!\!\!\!\!\!\!\!\!\!$ | 8pcs   |
| F      | ومیس<br>6x12mm                         | 4pcs   | Р      | Opponent 6x40mm                                                                   | 4pcs   |
| G      | 3x12mm                                 | 4pcs   | Q      |                                                                                   | 8sets  |
| Н      |                                        | 1pc    | R      | Gamer 4x12mm                                                                      | 12pcs  |
| Ι      | - JE                                   | 2pcs   |        |                                                                                   |        |