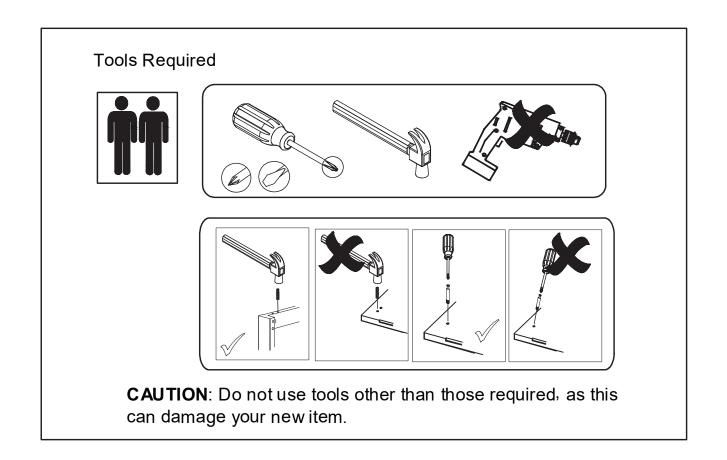

#### CAUTION

- Do not tighten screws before all screws are in the right place.
- Do not use this product unless all bolts, screws and knobs are firmly secured.
- Check that all bolts, screws and knobs are securely tightened at least every 4 months.

#### WARNING

- If parts are missing, broken, damaged or worn stop using the product until all repairs are made using manufacturer authorised parts.
- Failure to follow these warnings could result in serious injury.