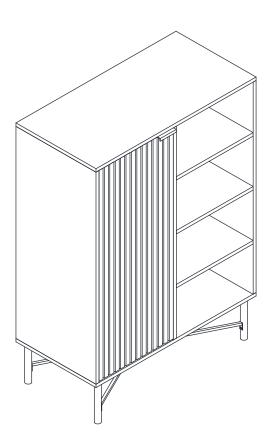

BDSK Handels GmbH & Co. KG

Mergentheimer Strasse 59

DE-97084 Würzburg

Germany

## **ASSEMBLING INSTRUCTION**

## 26870345-05



### Hardware:

| Letter | Piece                                  | Number | Letter | Piece                                                                             | Number |
|--------|----------------------------------------|--------|--------|-----------------------------------------------------------------------------------|--------|
| A      | 6x35mm                                 | 12pcs  | J      |                                                                                   | 1pc    |
| В      | 8x30mm                                 | 26pcs  | K      | Commune.                                                                          | 4pcs   |
| C      | 15x12mm                                | 12pcs  | L      | Onne