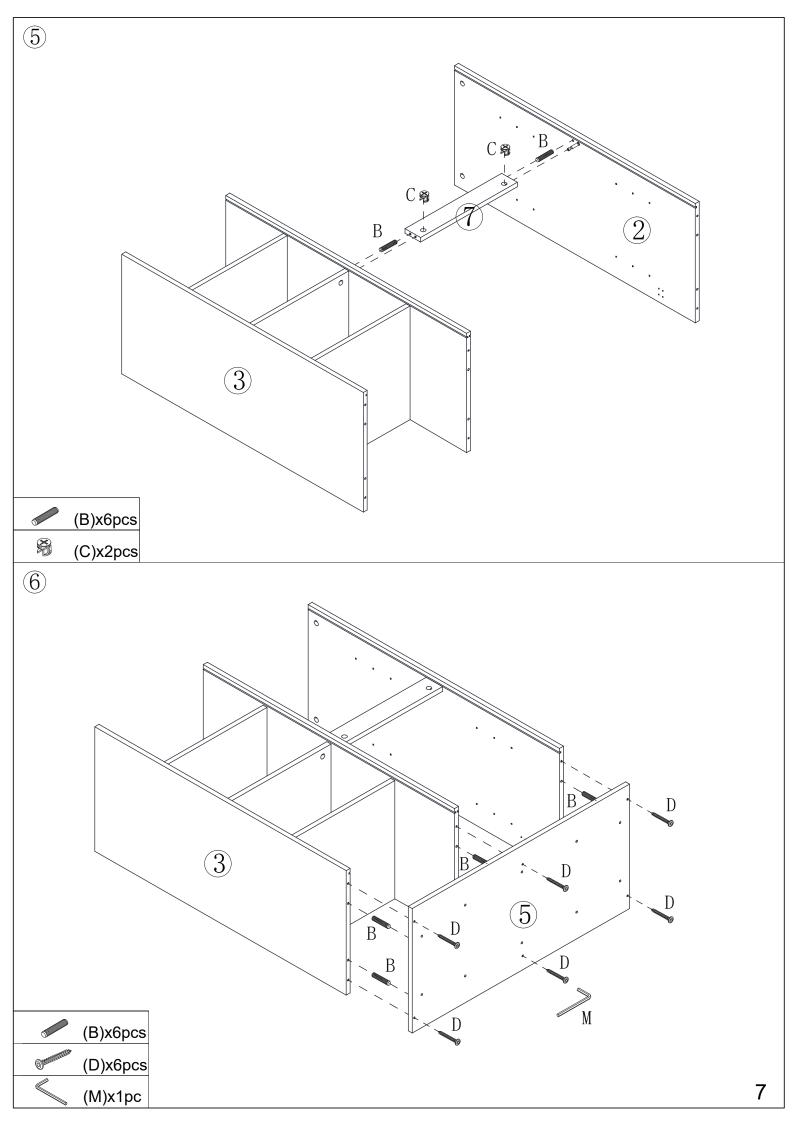

### Hardware:

| Letter | Piece                                  | Number | Letter | Piece                                                                             | Number |
|--------|----------------------------------------|--------|--------|-----------------------------------------------------------------------------------|--------|
| A      | 6x35mm                                 | 12pcs  | J      |                                                                                   | 1pc    |
| В      | 8x30mm                                 | 26pcs  | K      | Commune.                                                                          | 4pcs   |
| C      | 15x12mm                                | 12pcs  | L      | Onne                                                                              | 2sets  |
| D      | Sx40mm                                 | 6pcs   | М      |                                                                                   | 1pc    |
| E      | @mmmmmmmmmmmmmmmmmmmmmmmmmmmmmmmmmmmmm | 10pcs  | Ν      | $\langle\!\!\!\!\!\!\!\!\!\!\!\!\!\!\!\!\!\!\!\!\!\!\!\!\!\!\!\!\!\!\!\!\!\!\!\!$ | 8pcs   |
| F      | ومیس<br>6x12mm                         | 4pcs   | Р      | Opponent 6x40mm                                                                   | 4pcs   |
| G      | 3x12mm                                 | 4pcs   | Q      |                                                                                   | 8sets  |
| Н      |                                        | 1pc    | R      | Gamer 4x12mm                                                                      | 12pcs  |
| Ι      | - JE                                   | 2pcs   |        |                                                                                   |        |