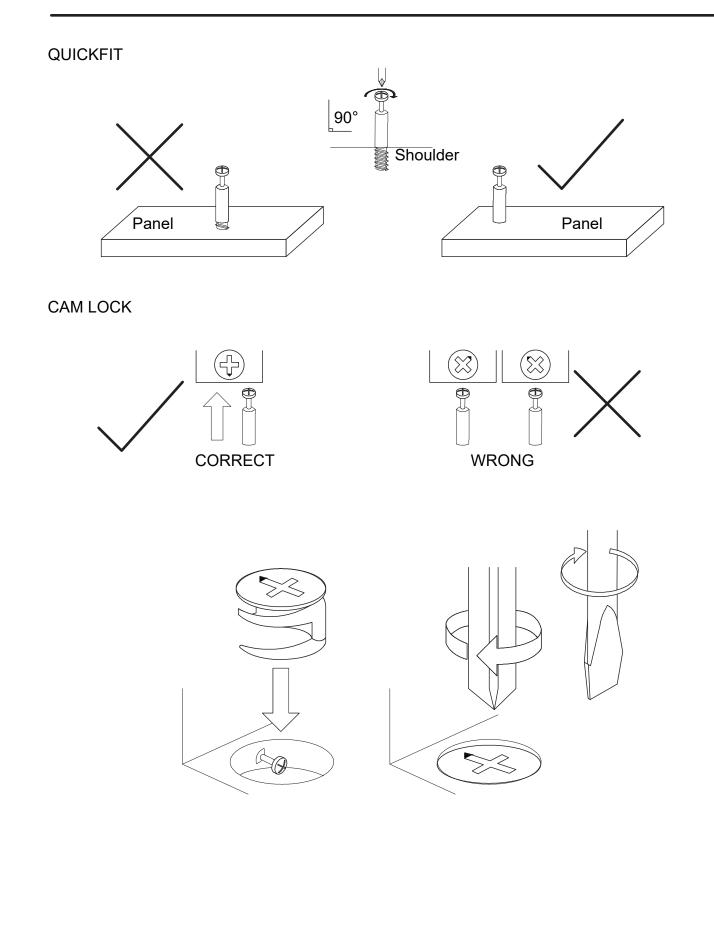

mm | 10pcs  | Ν      | $\langle\!\!\!\!\!\!\!\!\!\!\!\!\!\!\!\!\!\!\!\!\!\!\!\!\!\!\!\!\!\!\!\!\!\!\!\!$ | 8pcs   |
| F      | ومیس<br>6x12mm                         | 4pcs   | Р      | Opponent 6x40mm                                                                   | 4pcs   |
| G      | 3x12mm                                 | 4pcs   | Q      |                                                                                   | 8sets  |
| Н      |                                        | 1pc    | R      | Gamer 4x12mm                                                                      | 12pcs  |
| Ι      | - JE                                   | 2pcs   |        |                                                                                   |        |

# Using Cam Lock and Quickfit





#### NOTE

- Please check you have all hardware before assembling.
- If you are missing any hardware, please contact the store of purchase.
- Please ensure you have the name of the item, required hardware part and quantity.
- Please retain your receipt as proof of purchase to validate your warranty.

#### CAUTION

- Do not tighten screws before all screws are in the right place.
- Do not use this product unless all bolts, screws and knobs are firmly secured.
- Check that all bolts, screws and knobs are securely tightened at least every 4 months.

#### WARNING

- If parts are missing, broken, damaged or worn stop using the product until all repairs are made using manufacturer authorised parts.
- Failure to follow these warnings could result in serious injury.

#### DANGER

• CHILDREN MU