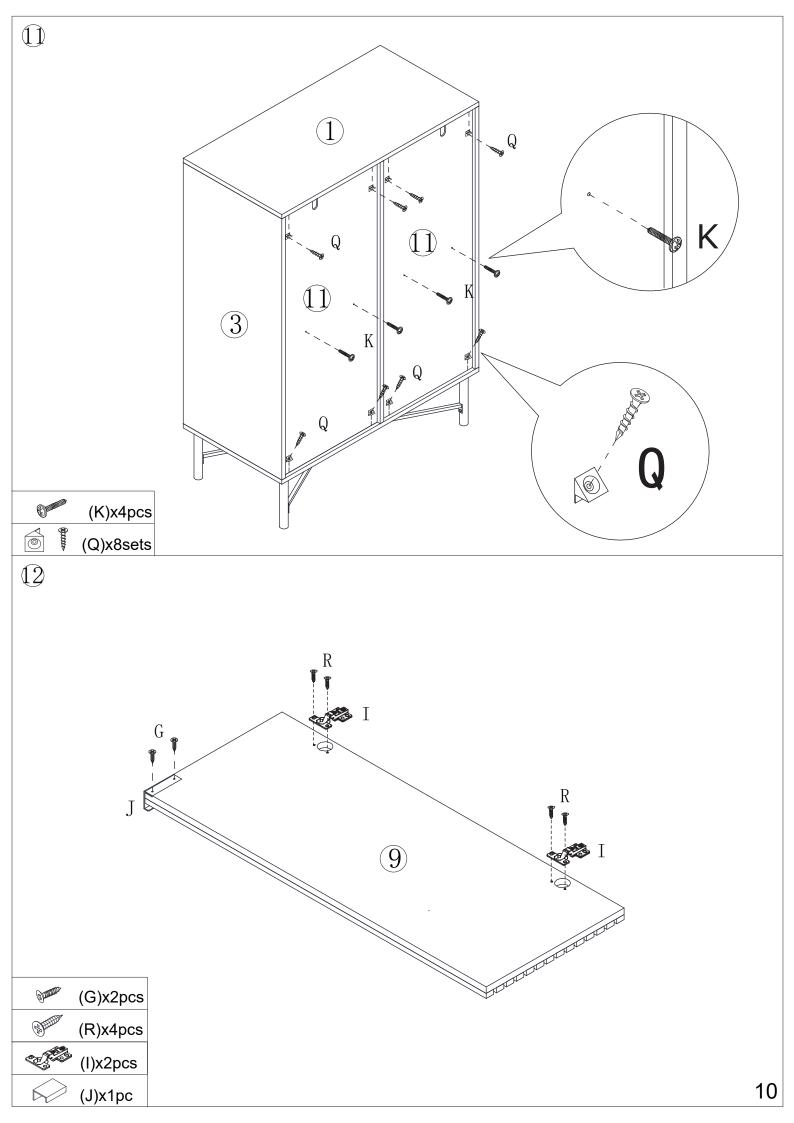

### Hardware:

| Letter | Piece                                  | Number | Letter | Piece                                                                             | Number |
|--------|----------------------------------------|--------|--------|-----------------------------------------------------------------------------------|--------|
| A      | 6x35mm                                 | 12pcs  | J      |                                                                                   | 1pc    |
| В      | 8x30mm                                 | 26pcs  | K      | Commune.                                                                          | 4pcs   |
| C      | 15x12mm                                | 12pcs  | L      | Onne                                                                              | 2sets  |
| D      | Sx40mm                                 | 6pcs   | М      |                                                                                   | 1pc    |
| E      | @mmmmmmmmmmmmmmmmmmmmmmmmmmmmmmmmmmmmm | 10pcs  | Ν      | $\langle\!\!\!\!\!\!\!\!\!\!\!\!\!\!\!\!\!\!\!\!\!\!\!\!\!\!\!\!\!\!\!\!\!\!\!\!$ | 8pcs   |
| F      | ومیس<br>6x12mm                         | 4pcs   | Р      | Opponent 6x40mm                                                                   | 4pcs   |
| G      | 3x12mm                                 | 4pcs   | Q      |                                                                                   | 8sets  |
| Н      |                                        | 1pc    | R      | Gamer 4x12mm                                                                      | 12pcs  |
| Ι      | - JE                                   | 2pcs   |        |                                                                                   |        |