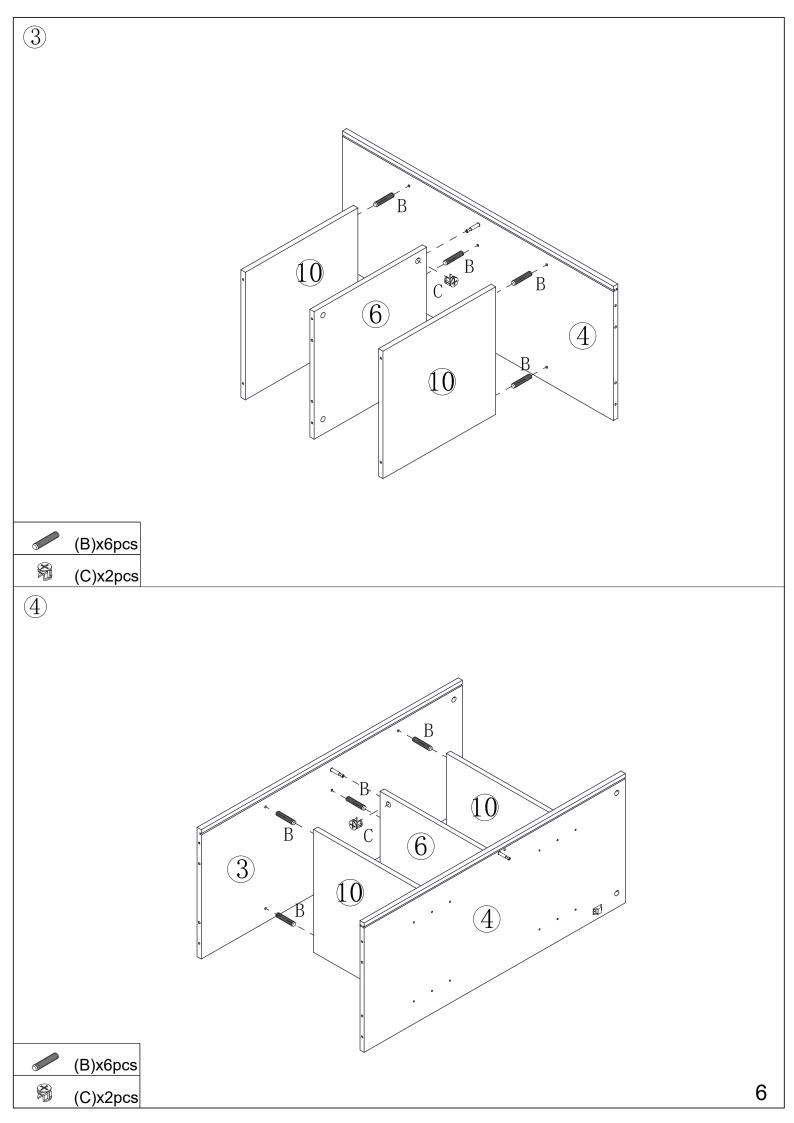

### Hardware:

| Letter | Piece                                  | Number | Letter | Piece                                                                             | Number |
|--------|----------------------------------------|--------|--------|-----------------------------------------------------------------------------------|--------|
| A      | 6x35mm                                 | 12pcs  | J      |                                                                                   | 1pc    |
| В      | 8x30mm                                 | 26pcs  | K      | Commune.                                                                          | 4pcs   |
| C      | 15x12mm                                | 12pcs  | L      | Onne                                                                              | 2sets  |
| D      | Sx40mm                                 | 6pcs   | М      |                                                                                   | 1pc    |
| E      | @mmmmmmmmmmmmmmmmmmmmmmmmmmmmmmmmmmmmm | 10pcs  | Ν      | $\langle\!\!\!\!\!\!\!\!\!\!\!\!\!\!\!\!\!\!\!\!\!\!\!\!\!\!\!\!\!\!\!\!\!\!\!\!$ | 8pcs   |
| F      | ومیس<br>6x12mm                         | 4pcs   | Р      | Opponent 6x40mm                                                                   | 4pcs   |
| G      | 3x12mm                                 | 4pcs   | Q      |                                                                                   | 8sets  |
| Н      |                                        | 1pc    | R      | Gamer 4x12mm                                                                      | 12pcs  |
| Ι      | - JE                                   | 2pcs   |        |                                                                                   |        |