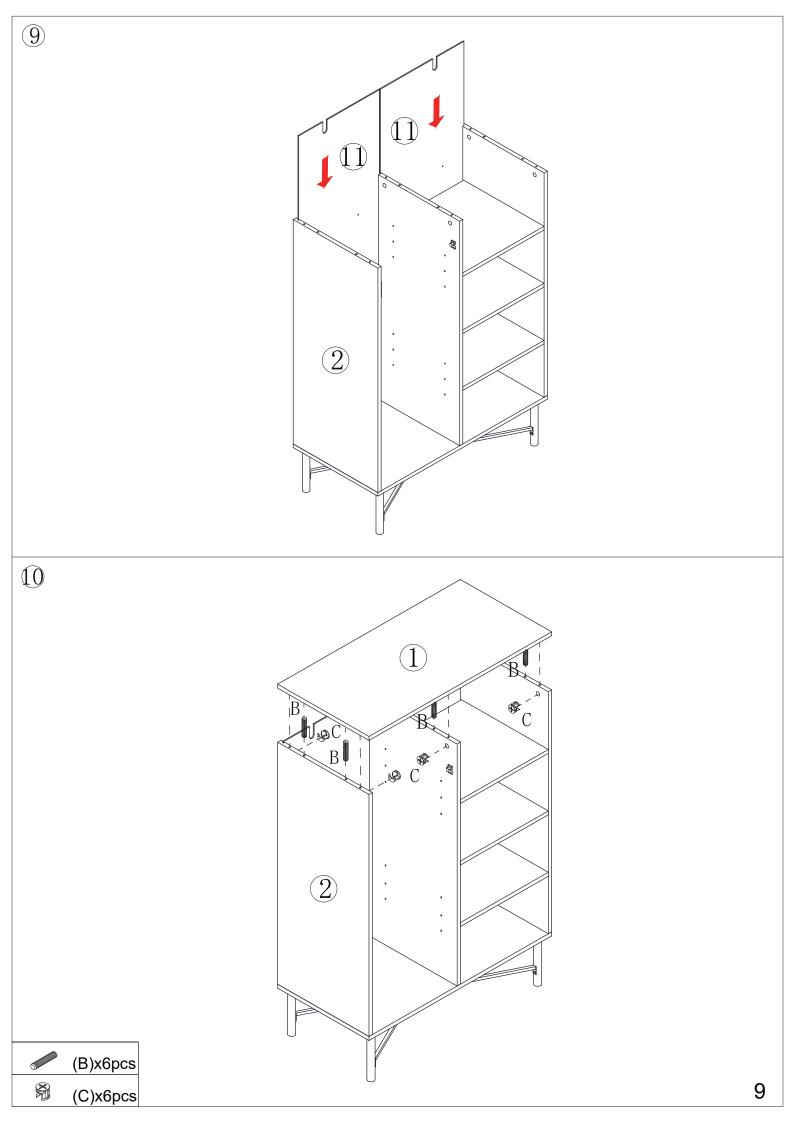

### Hardware:

| Letter | Piece                                  | Number | Letter | Piece                                                                             | Number |
|--------|----------------------------------------|--------|--------|-----------------------------------------------------------------------------------|--------|
| A      | 6x35mm                                 | 12pcs  | J      |                                                                                   | 1pc    |
| В      | 8x30mm                                 | 26pcs  | K      | Commune.                                                                          | 4pcs   |
| C      | 15x12mm                                | 12pcs  | L      | Onne                                                                              | 2sets  |
| D      | Sx40mm                                 | 6pcs   | М      |                                                                                   | 1pc    |
| E      | @mmmmmmmmmmmmmmmmmmmmmmmmmmmmmmmmmmmmm | 10pcs  | Ν      | $\langle\!\!\!\!\!\!\!\!\!\!\!\!\!\!\!\!\!\!\!\!\!\!\!\!\!\!\!\!\!\!\!\!\!\!\!\!$ | 8pcs   |
| F      | ومیس<br>6x12mm                         | 4pcs   | Р      | Opponent 6x40mm                                                                   | 4pcs   |
| G      | 3x12mm                                 | 4pcs   | Q      |                                                                                   | 8sets  |
| Н      |                                        | 1pc    | R      | Gamer 4x12mm                                                                      | 12pcs  |
| Ι      | - JE                                   | 2pcs   |        |                                                                                   |        |