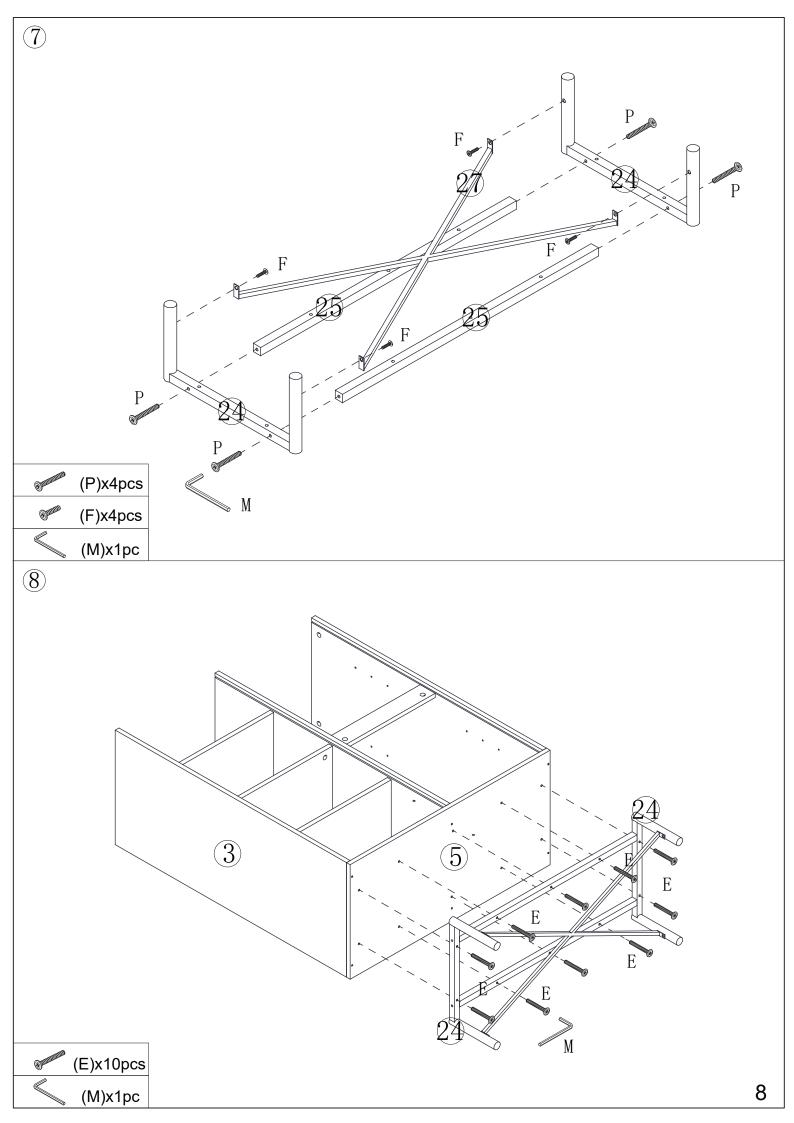

### Hardware:

| Letter | Piece                                  | Number | Letter | Piece                                                                             | Number |
|--------|----------------------------------------|--------|--------|-----------------------------------------------------------------------------------|--------|
| A      | 6x35mm                                 | 12pcs  | J      |                                                                                   | 1pc    |
| В      | 8x30mm                                 | 26pcs  | K      | Commune.                                                                          | 4pcs   |
| C      | 15x12mm                                | 12pcs  | L      | Onne                                                                              | 2sets  |
| D      | Sx40mm                                 | 6pcs   | М      |                                                                                   | 1pc    |
| E      | @mmmmmmmmmmmmmmmmmmmmmmmmmmmmmmmmmmmmm | 10pcs  | Ν      | $\langle\!\!\!\!\!\!\!\!\!\!\!\!\!\!\!\!\!\!\!\!\!\!\!\!\!\!\!\!\!\!\!\!\!\!\!\!$ | 8pcs   |
| F      | ومیس<br>6x12mm                         | 4pcs   | Р      | Opponent 6x40mm                                                                   | 4pcs   |
| G      | 3x12mm                                 | 4pcs   | Q      |                                                                                   | 8sets  |
| Н      |                                        | 1pc    | R      | Gamer 4x12mm                                                                      | 12pcs  |
| Ι      | - JE                                   | 2pcs   |        |                                                                                   |        |