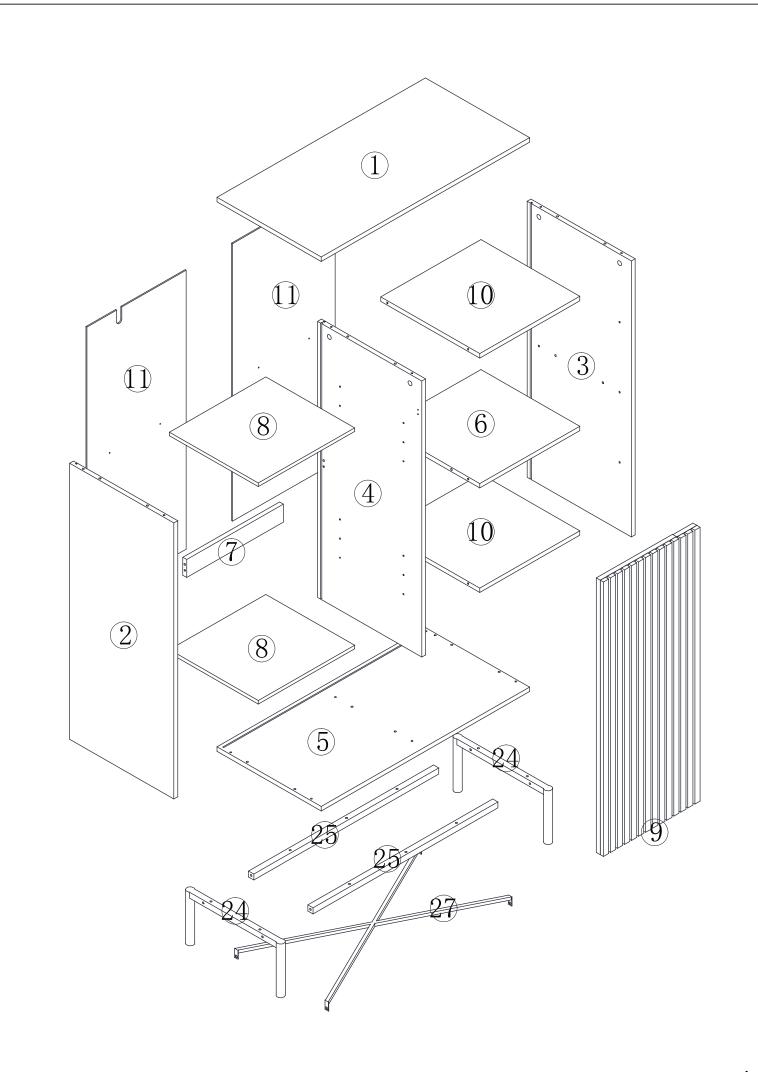

### Hardware:

| Letter | Piece                                  | Number | Letter | Piece                                                                             | Number |
|--------|----------------------------------------|--------|--------|-----------------------------------------------------------------------------------|--------|
| A      | 6x35mm                                 | 12pcs  | J      |                                                                                   | 1pc    |
| В      | 8x30mm                                 | 26pcs  | K      | Commune.                                                                          | 4pcs   |
| C      | 15x12mm                                | 12pcs  | L      | Onne                                                                              | 2sets  |
| D      | Sx40mm                                 | 6pcs   | М      |                                                                                   | 1pc    |
| E      | @mmmmmmmmmmmmmmmmmmmmmmmmmmmmmmmmmmmmm | 10pcs  | Ν      | $\langle\!\!\!\!\!\!\!\!\!\!\!\!\!\!\!\!\!\!\!\!\!\!\!\!\!\!\!\!\!\!\!\!\!\!\!\!$ | 8pcs   |
| F      | ومیس<br>6x12mm                         | 4pcs   | Р      | Opponent 6x40mm                                                                   | 4pcs   |
| G      | 3x12mm                                 | 4pcs   | Q      |                                                                                   | 8sets  |
| Н      |                                        | 1pc    | R      | Gamer 4x12mm                                                                      | 12pcs  |
| Ι      | - JE                                   | 2pcs   |        |                                                                                   |        |